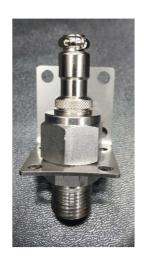

## 2. Specifications

Sensor Type: Temperature Sensor

Measurement Type: Infrared

Output Type: I<sup>2</sup>C

Measurement Range: -70 to 380 °C

Measurement resolution of 0.02°C

High accuracy of 0.5°C over wide temperature

Housing: SUS 316

Power Supply: 5VDC

Size : 35W\*69H\*39D