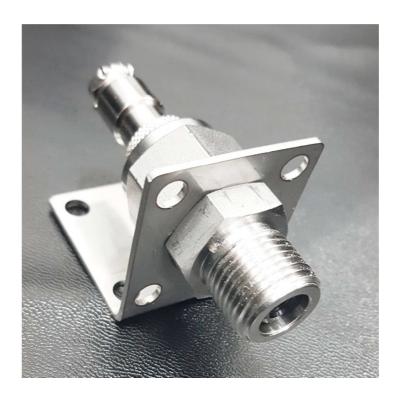

## 2. Specifications

Sensor Type: Temperature Sensor

Measurement Type: Infrared

Output Type: I<sup>2</sup>C

Measurement Range: -70 to 380 °C

Measurement resolution of 0.02°C

High accuracy of 0.5°C over wide temperature

Housing: SUS 316

Power Supply: 5VDC

Size : 35W\*69H\*39D