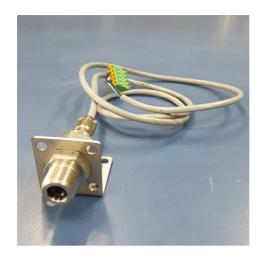

## 2. Specifications

Sensor Type: Temperature Sensor

Measurement Type: Infrared

Output Type: I<sup>2</sup>C

Measurement Range: -70 to 380 °C

Measurement resolution of 0.02°C

High accuracy of 0.5°C over wide temperature

Housing: SUS 316

Power Supply: 5VDC

Size : 35W\*69H\*39D